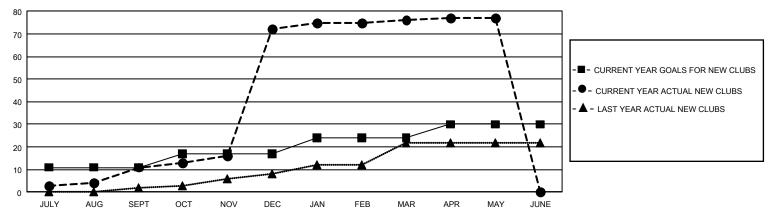

## GOALS AND ACTUAL NEW CLUBS CUMULATIVE

## GMT Constitutional Area 6, Group F

REPORT DOES NOT INCLUDE CLUBS IN UNDISTRICTED AREAS.

| Clubs         |               |             |               | Members               |                        |                         |                                                    |  |
|---------------|---------------|-------------|---------------|-----------------------|------------------------|-------------------------|----------------------------------------------------|--|
|               | RESULTS FOR   | R 2020-2021 |               | RESULTS FOR 2020-2021 |                        |                         |                                                    |  |
| QUARTER       | NEW CLUB GOAL | NEW CLUBS   | DROPPED CLUBS | QUARTER MEM           | BER GROWTH NET<br>GOAL | MEMBER GROWTH<br>ACTUAL | DROPPED<br>MEMBERS ACTUAL<br>(including transfers) |  |
| JULY/AUG/SEPT | 33            | 11          | 1             | JULY/AUG/SEPT         | 395                    | 621                     | 166                                                |  |
| OCT/NOV/DEC   | 18            | 61          | 0             | OCT/NOV/DEC           | 465                    | 1,998                   | 750                                                |  |
| JAN/FEB/MAR   | 21            | 4           | 14            | JAN/FEB/MAR           | 300                    | 588                     | 360                                                |  |
| APR/MAY/JUNE  | 18            | 1           | 1             | APR/MAY/JUNE          | 140                    | 195                     | 350                                                |  |