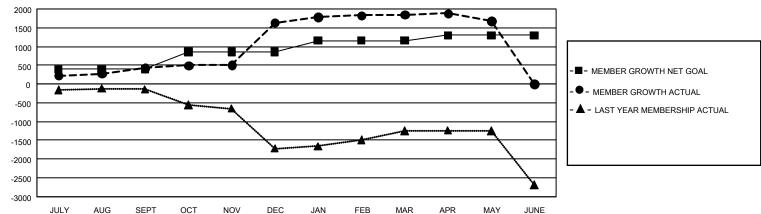

## GOALS AND ACTUAL MEMBERS CUMULATIVE

| DROPPED CLUBS: 16              |       | 302 CLUBS OF 487 ADDED 1 OR MORE | GENDER DISTRIBUTION             |                |       |
|--------------------------------|-------|----------------------------------|---------------------------------|----------------|-------|
|                                |       | NEW MEMBERS                      | MALE 11,403 (79.35              |                |       |
|                                |       |                                  | FEMALE                          | 2,967 (20.65%) |       |
| DROPPED MEMBERS                |       |                                  |                                 |                |       |
| DECEASED                       | 181   | CLICK HERE FOR CUMULATIVE        | TOTAL FAMILY UNIT MEMBERS       |                | 5,570 |
| CLUB CANCELLED 155 OTHER 1,290 |       | MEMBERSHIP DATA                  | FAMILY MEMBERS PAYING HALF DUES |                |       |
|                                |       |                                  |                                 |                | 3,448 |
| TOTAL                          | 1,626 |                                  |                                 |                |       |

## GMT Constitutional Area 6, Group F

REPORT DOES NOT INCLUDE CLUBS IN UNDISTRICTED AREAS.

| Clubs         |               |             |               | Members               |                        |                         |                                                    |  |
|---------------|---------------|-------------|---------------|-----------------------|------------------------|-------------------------|----------------------------------------------------|--|
|               | RESULTS FOR   | R 2020-2021 |               | RESULTS FOR 2020-2021 |                        |                         |                                                    |  |
| QUARTER       | NEW CLUB GOAL | NEW CLUBS   | DROPPED CLUBS | QUARTER MEM           | BER GROWTH NET<br>GOAL | MEMBER GROWTH<br>ACTUAL | DROPPED<br>MEMBERS ACTUAL<br>(including transfers) |  |
| JULY/AUG/SEPT | 33            | 11          | 1             | JULY/AUG/SEPT         | 395                    | 621                     | 166                                                |  |
| OCT/NOV/DEC   | 18            | 61          | 0             | OCT/NOV/DEC           | 465                    | 1,998                   | 750                                                |  |
| JAN/FEB/MAR   | 21            | 4           | 14            | JAN/FEB/MAR           | 300                    | 588                     | 360                                                |  |
| APR/MAY/JUNE  | 18            | 1           | 1             | APR/MAY/JUNE          | 140                    | 195                     | 350                                                |  |